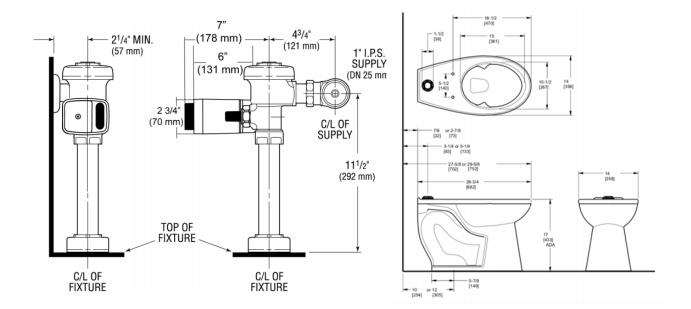

### **DETAILS**

• Flush Volume: 1.28 gpf (4.8 Lpf)

Nominal Dimensions: 26 ¾" × 14" × 17" (679 × 356 × 432mm)

## **ROUGH-IN**

Phone: 800.982.5839 • Fax: 800.447.8329 • sloan.com