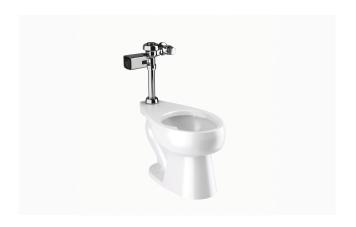

#### DESCRIPTION

ST-2029 Water Closet and SLOAN 111 SFSM Flushometer.

### **FLUSHOMETER FEATURES**

- True Mechanical Override Flush Button
- Four (4) size C alkaline batteries included
- "Low Battery" Flashing LED
- "User in View" Flashing LED
- 72-Hour Sentinel Flush
- 1" I.P.S. Screwdriver Bak-Chek® Angle Stop with Vandal Resistant Stop Cap
- Sweat Solder Adapter w/Cover Tube and Cast Wall Flange with Set Screw
- No External Volume Adjustment to Ensure Water Conservation
- Stop Seat and Vacuum Breaker Molded from PERMEX® Rubber Compound for Chloramine resistance

# **FIXTURE FEATURES**

- White Vitreous China
- Elongated bowl
- Floor mounted, floor outlet
- Slotted rim for bed pans
- Siphon jet flushing action achieves 1000g Map score when used with any Sloan flushometer
- $\bullet~$  Water spot area: 10½" x 9¾" (26 cm x 24 cm)
- 1½" I.P.S. top spud inlet
- 21/8" fully glazed trapway
- Closet bolts and caps included
- Toilet seat not included
- Static load rating of 1000 lbs. (See Notes)